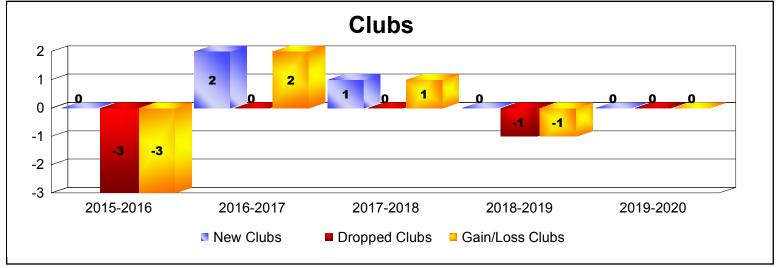

District 44 N

As of December 2019 Cumulative

| Year      | New<br>Clubs | Dropped<br>Clubs | Gain/<br>Loss<br>Clubs | New<br>Members | Charter<br>Members | Reinstate<br>Members | Transfer<br>Members | Total<br>Member<br>Added | Total<br>Members<br>Dropped | Gain/<br>Loss<br>Members |
|-----------|--------------|------------------|------------------------|----------------|--------------------|----------------------|---------------------|--------------------------|-----------------------------|--------------------------|
| 2015-2016 | 0            | -3               | -3                     | 91             | 0                  | 4                    | 7                   | 102                      | -189                        | -87                      |
| 2016-2017 | 2            | 0                | 2                      | 109            | 43                 | 6                    | 4                   | 162                      | -139                        | 23                       |
| 2017-2018 | 1            | 0                | 1                      | 109            | 21                 | 1                    | 8                   | 139                      | -169                        | -30                      |
| 2018-2019 | 0            | -1               | -1                     | 74             | 1                  | 7                    | 3                   | 85                       | -114                        | -29                      |
| 2019-2020 | 0            | 0                | 0                      | 47             | 1                  | 1                    | 1                   | 50                       | -70                         | -20                      |
| Average   | 1            | -1               | 0                      | 86             | 13                 | 4                    | 5                   | 108                      | -136                        | -29                      |