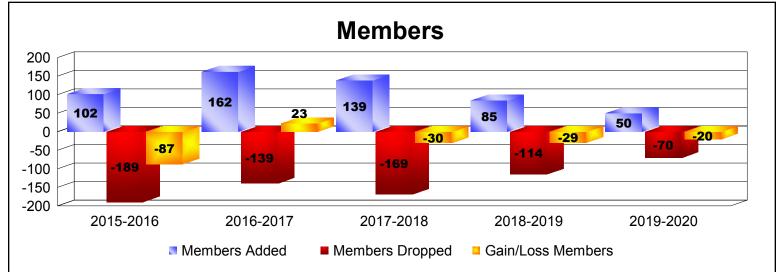

District 44 N

As of December 2019 Cumulative

| Year      | New<br>Clubs | Dropped<br>Clubs | Gain/<br>Loss<br>Clubs | New<br>Members | Charter<br>Members | Reinstate<br>Members | Transfer<br>Members | Total<br>Member<br>Added | Total<br>Members<br>Dropped | Gain/<br>Loss<br>Members |
|-----------|--------------|------------------|------------------------|----------------|--------------------|----------------------|---------------------|--------------------------|-----------------------------|--------------------------|
| 2015-2016 | 0            | -3               | -3                     | 91             | 0                  | 4                    | 7                   | 102                      | -189                        | -87                      |
| 2016-2017 | 2            | 0                | 2                      | 109            | 43                 | 6                    | 4                   | 162                      | -139                        | 23                       |
| 2017-2018 | 1            | 0                | 1                      | 109            | 21                 | 1                    | 8                   | 139                      | -169                        | -30                      |
| 2018-2019 | 0            | -1               | -1                     | 74             | 1                  | 7                    | 3                   | 85                       | -114                        | -29                      |
| 2019-2020 | 0            | 0                | 0                      | 47             | 1                  | 1                    | 1                   | 50                       | -70                         | -20                      |
| Average   | 1            | -1               | 0                      | 86             | 13                 | 4                    | 5                   | 108                      | -136                        | -29                      |